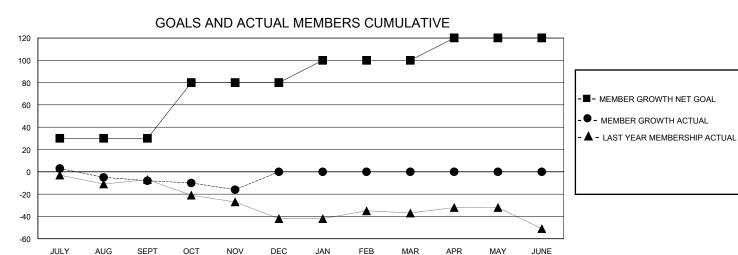

## District 201V2

GMT: LOCATION AUSTRALIA GMT CA

| O             |               |             | / (IIIO)      |                       |                        |                         | 0                                                  |  |
|---------------|---------------|-------------|---------------|-----------------------|------------------------|-------------------------|----------------------------------------------------|--|
|               | Club          | s           |               | Members               |                        |                         |                                                    |  |
|               | RESULTS FOR   | R 2024-2025 |               | RESULTS FOR 2024-2025 |                        |                         |                                                    |  |
| QUARTER       | NEW CLUB GOAL | NEW CLUBS   | DROPPED CLUBS | QUARTER MEME          | BER GROWTH NET<br>GOAL | MEMBER GROWTH<br>ACTUAL | DROPPED<br>MEMBERS ACTUAL<br>(including transfers) |  |
| JULY/AUG/SEPT | 0             | 0           | 0             | JULY/AUG/SEPT         | 30                     | 31                      | 33                                                 |  |
| OCT/NOV/DEC   | 0             | 0           | 0             | OCT/NOV/DEC           | 50                     | 34                      | 34                                                 |  |
| JAN/FEB/MAR   | 0             | 0           | 0             | JAN/FEB/MAR           | 20                     | 0                       | 0                                                  |  |
| APR/MAY/JUNE  | 2             | 0           | 0             | APR/MAY/JUNE          | 20                     | 0                       | 0                                                  |  |